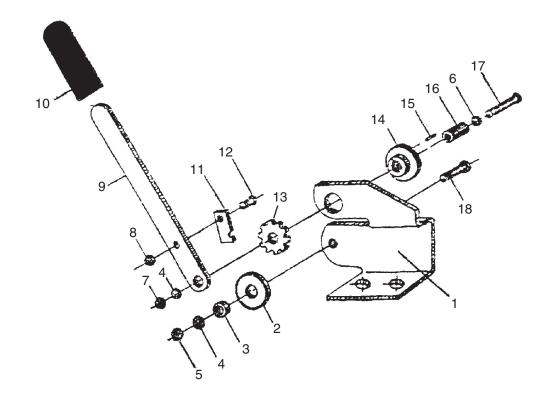

### **G9947 Parts Breakdown and List**

DESCRIPTION HANDLE SLEEVE

PHLP HD SCR M6-1 X 16

HEX BOLT M8-1.25 X 40 HEX BOLT M10-1.5 x 25

PAWL

PIN SLEEVE

RATCHET DRIVE WHEEL

| REF | PART #   | DESCRIPTION      | RE | F PART # |  |
|-----|----------|------------------|----|----------|--|
| 1   | P9947001 | BASE             | 10 | P9947010 |  |
| 2   | P9947002 | CUTTING WHEEL    | 11 | P9947011 |  |
| 3   | P9947003 | SLEEVE           | 12 | PS11M    |  |
| 4   | PW04M    | FLAT WASHER 10MM | 13 | P9947013 |  |
| 5   | PN02M    | HEX NUT M10-1.5  | 14 | P9947014 |  |
| 6   | PW01M    | FLAT WASHER 8MM  | 15 | P9947015 |  |
| 7   | PN03M    | HEX NUT M8-1.25  | 16 | P9947016 |  |
| 8   | PN01M    | HEX NUT M6-1     | 17 | PB15M    |  |
| 9   | P9947009 | HANDLE           | 18 | PB32M    |  |